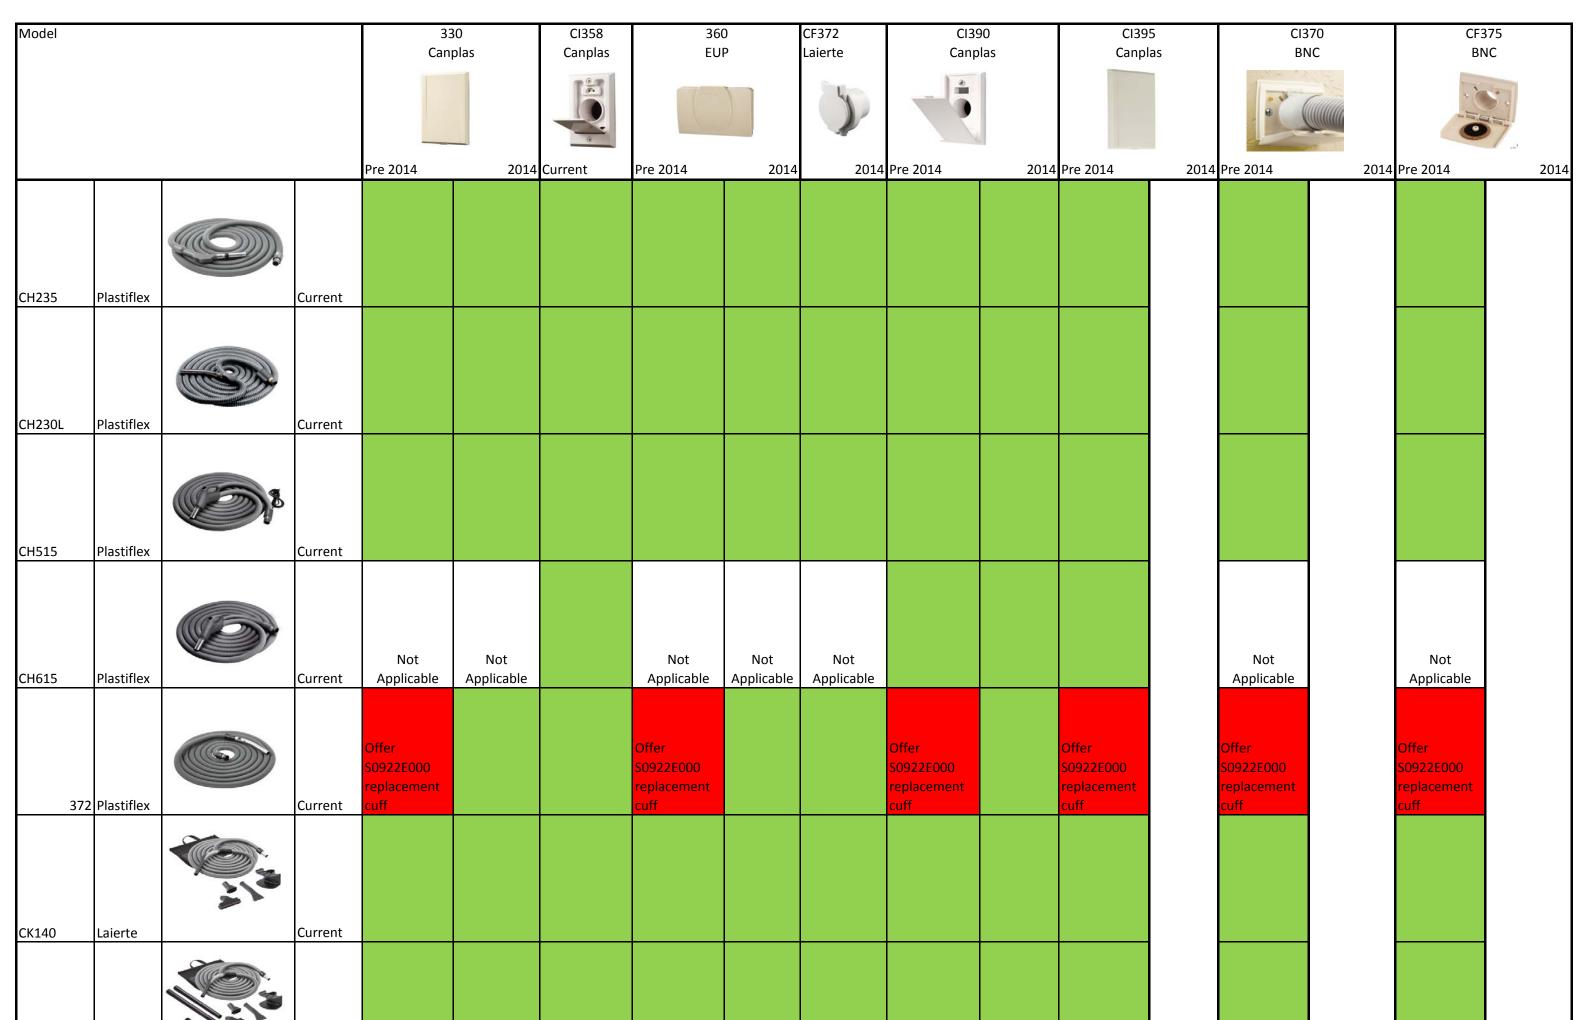

## **BNLLC Hose and Wall Valve Fit Matrix**

Original Date: Revised Date: 4/24/14

| CK145 | Laierte   | Current               |                   |                   |                   |                   |                   |  | Inlet Valve<br>Obsolete |                   | Inlet Valve<br>Obsolete |                   | Inlet Valve<br>Obsolete |
|-------|-----------|-----------------------|-------------------|-------------------|-------------------|-------------------|-------------------|--|-------------------------|-------------------|-------------------------|-------------------|-------------------------|
| 372   | Flex Tech | Obsolete<br>Sept 2013 |                   |                   |                   |                   |                   |  |                         |                   |                         |                   |                         |
| СН230 | Flex Tech | Obsolete<br>Sept 2013 |                   |                   |                   |                   |                   |  |                         |                   |                         |                   |                         |
| СН520 | Flex Tech | Obsolete<br>Sept 2013 |                   |                   |                   |                   |                   |  |                         |                   |                         |                   |                         |
| СН620 | Flex Tech | Obsolete<br>Sept 2013 | Not<br>Applicable | Not<br>Applicable | Not<br>Applicable | Not<br>Applicable | Not<br>Applicable |  | Inlet Valve<br>Obsolete | Not<br>Applicable | Inlet Valve<br>Obsolete | Not<br>Applicable | Inlet Valve<br>Obsolete |

Good Hose to Valve Fit

Hose does not fit valve. Field service option to offer CK140 style replacement cuff. (Service part # to be created).

Not

Applicable Direct Connect hose cuff feature preventshose/valve mating.